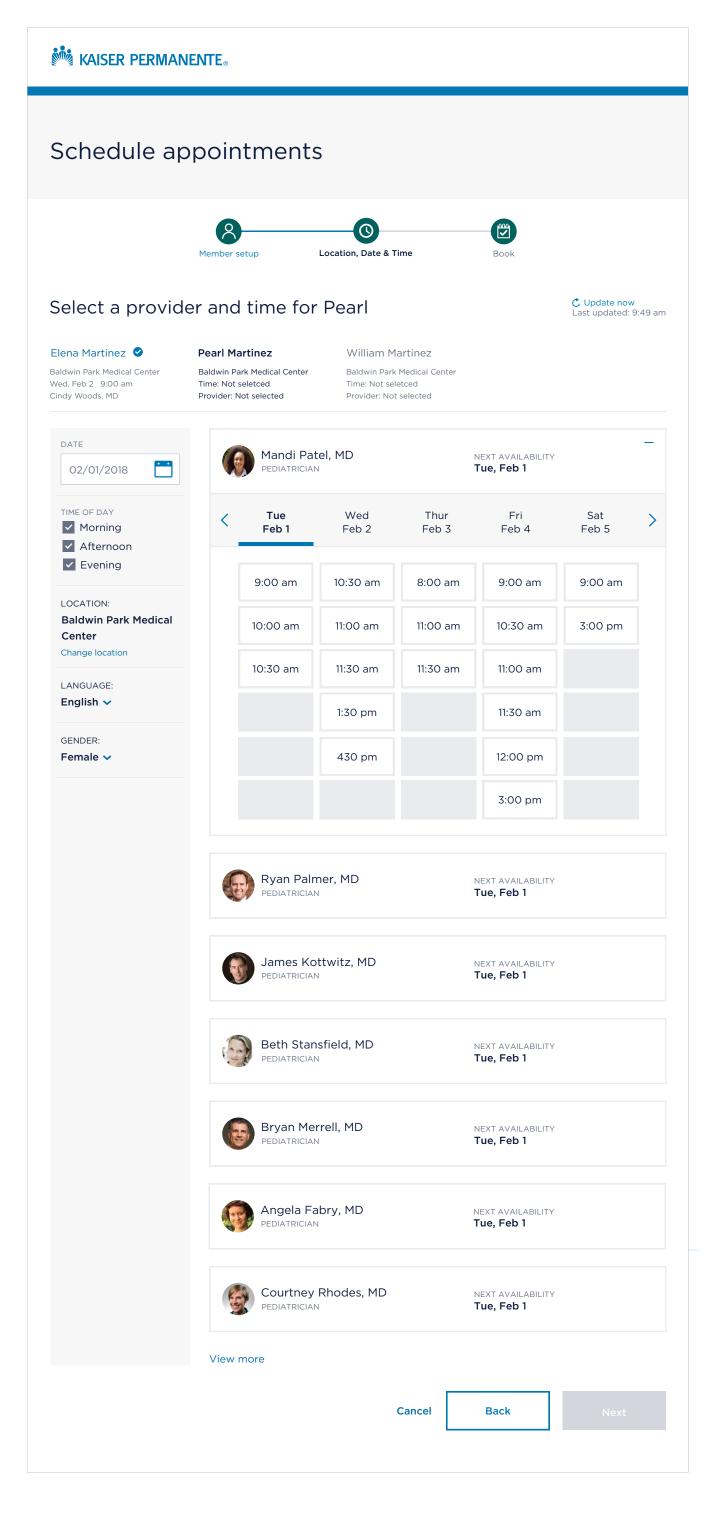

# Select time slot

#### C Update now Last updated: 9:49 am Select a provider and time for Pearl William Martinez Elena Martinez **Pearl Martinez** Baldwin Park Medical Center Baldwin Park Medical Center Baldwin Park Medical Center Wed, Feb 2 9:00 am Time: Not seletced Time: Not seletced Cindy Woods, MD Provider: Not selected Provider: Not selected DATE Mandi Patel, MD NEXT AVAILABILITY PEDIATRICIAN Tue, Feb 1 02/01/2018 TIME OF DAY ✓ Morning Ryan Palmer, MD NEXT AVAILABILITY ✓ Afternoon Tue, Feb 1 PEDIATRICIAN Evening

Cancel

Back

View more