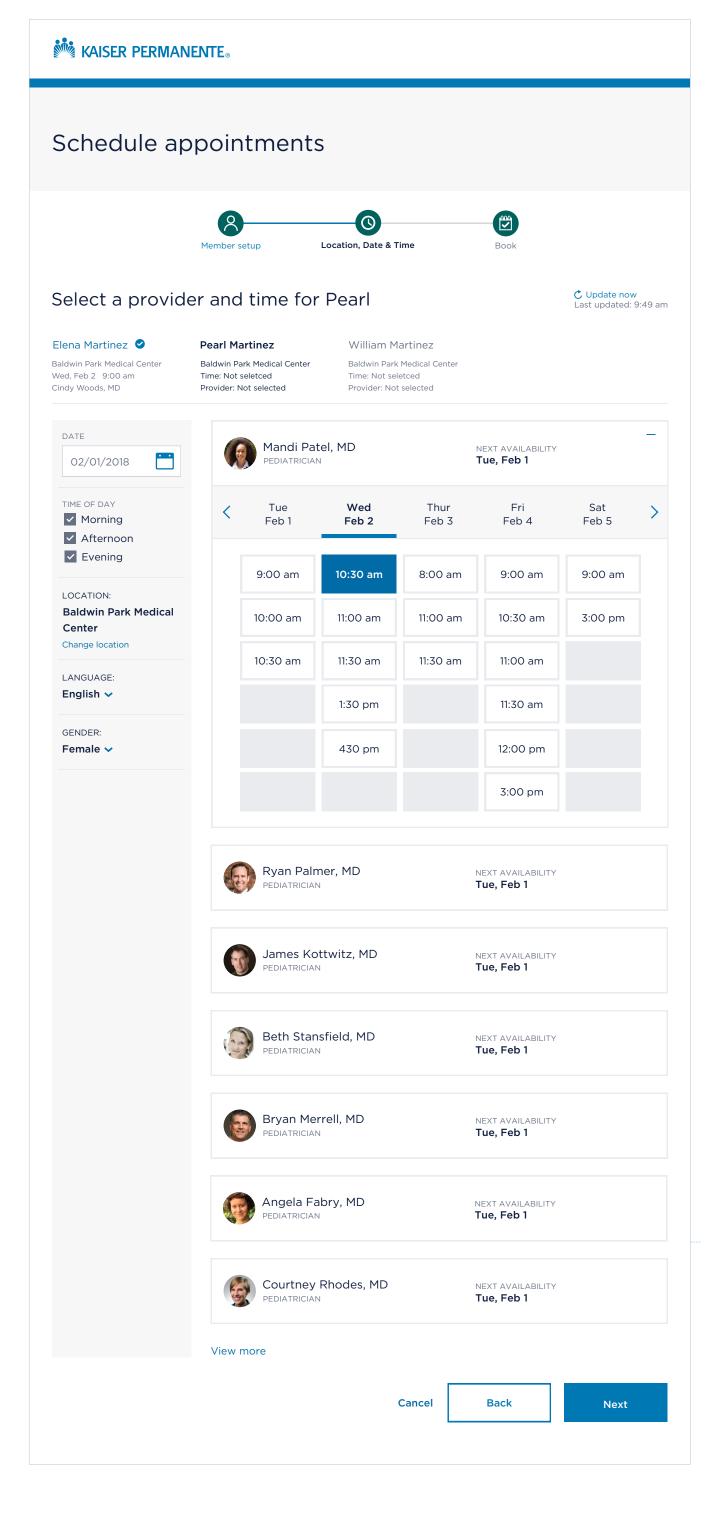

# Select time slot

#### C Update now Last updated: 9:49 am Select a provider and time for Pearl William Martinez Elena Martinez **Pearl Martinez** Baldwin Park Medical Center Baldwin Park Medical Center Baldwin Park Medical Center Wed, Feb 2 9:00 am Time: Not seletced Time: Not seletced Cindy Woods, MD Provider: Not selected Provider: Not selected DATE Mandi Patel, MD NEXT AVAILABILITY PEDIATRICIAN Tue, Feb 1 02/01/2018 TIME OF DAY ✓ Morning Ryan Palmer, MD NEXT AVAILABILITY ✓ Afternoon Tue, Feb 1 PEDIATRICIAN Evening

Cancel

Back

View more