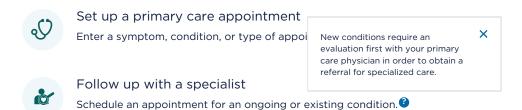

#### Let's get started, Elena.

Help us direct you to the best appointment by choosing an option below.

Set up a primary care appointment

New conditions require an evaluation first with your primary care physician in order to obtain a referral for specialized care.