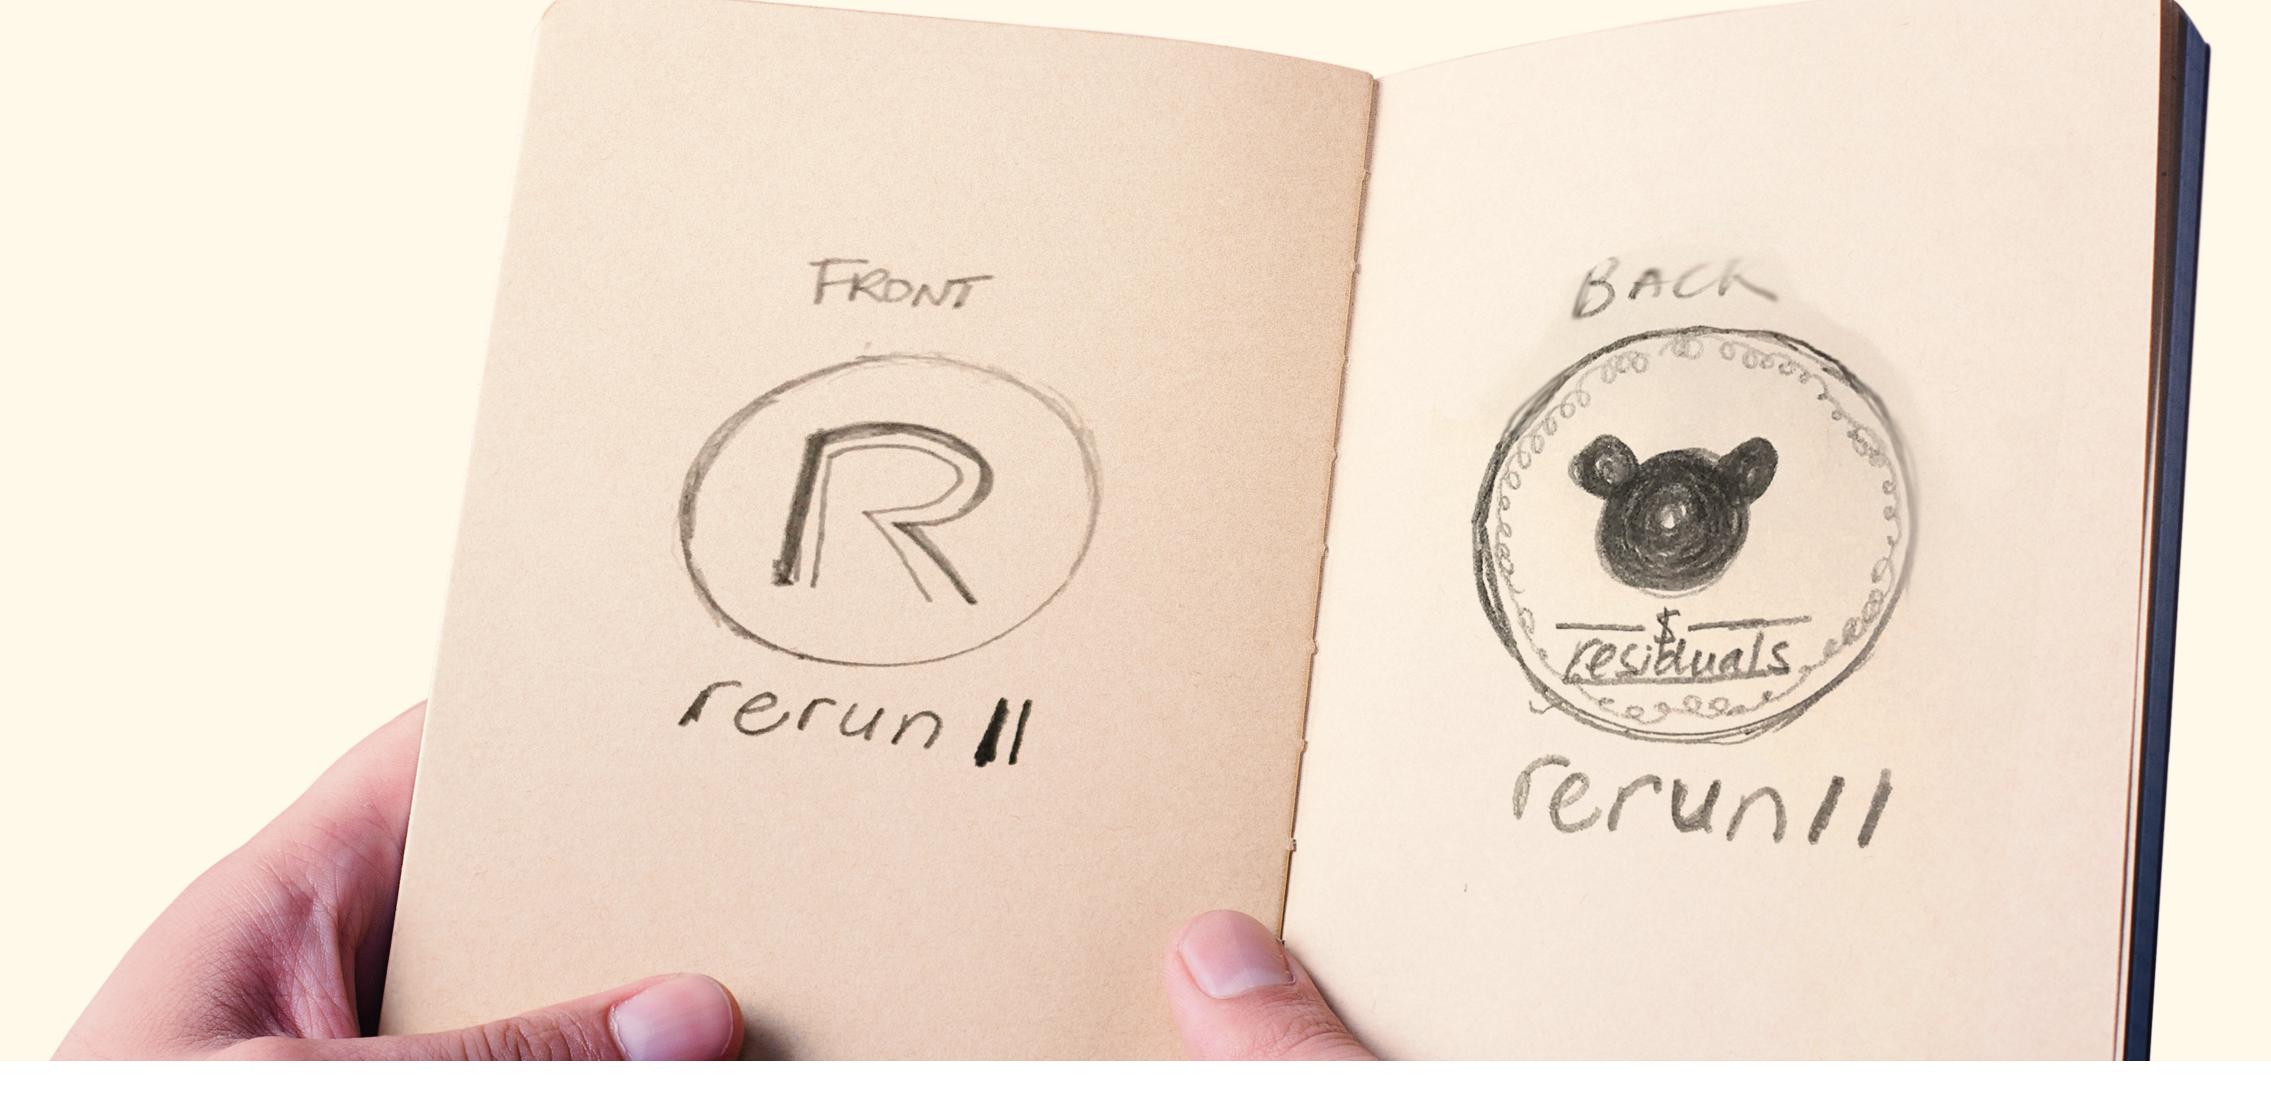

#### Residuals/ReRun2 - Concept 5

- More literal representation of the Residuals' initial "R"
- Association with infinity concept, sense of "forever in time."
- The R that never ends

?" n time.

#### Residuals/ReRun2 - Concept 6

- Abstract Mickey emblem coin as a visualization of Residuals money
- More literal representation of the Residuals' initial "R"
- 2 Rs with one R covers another R; association of ReRun "2"