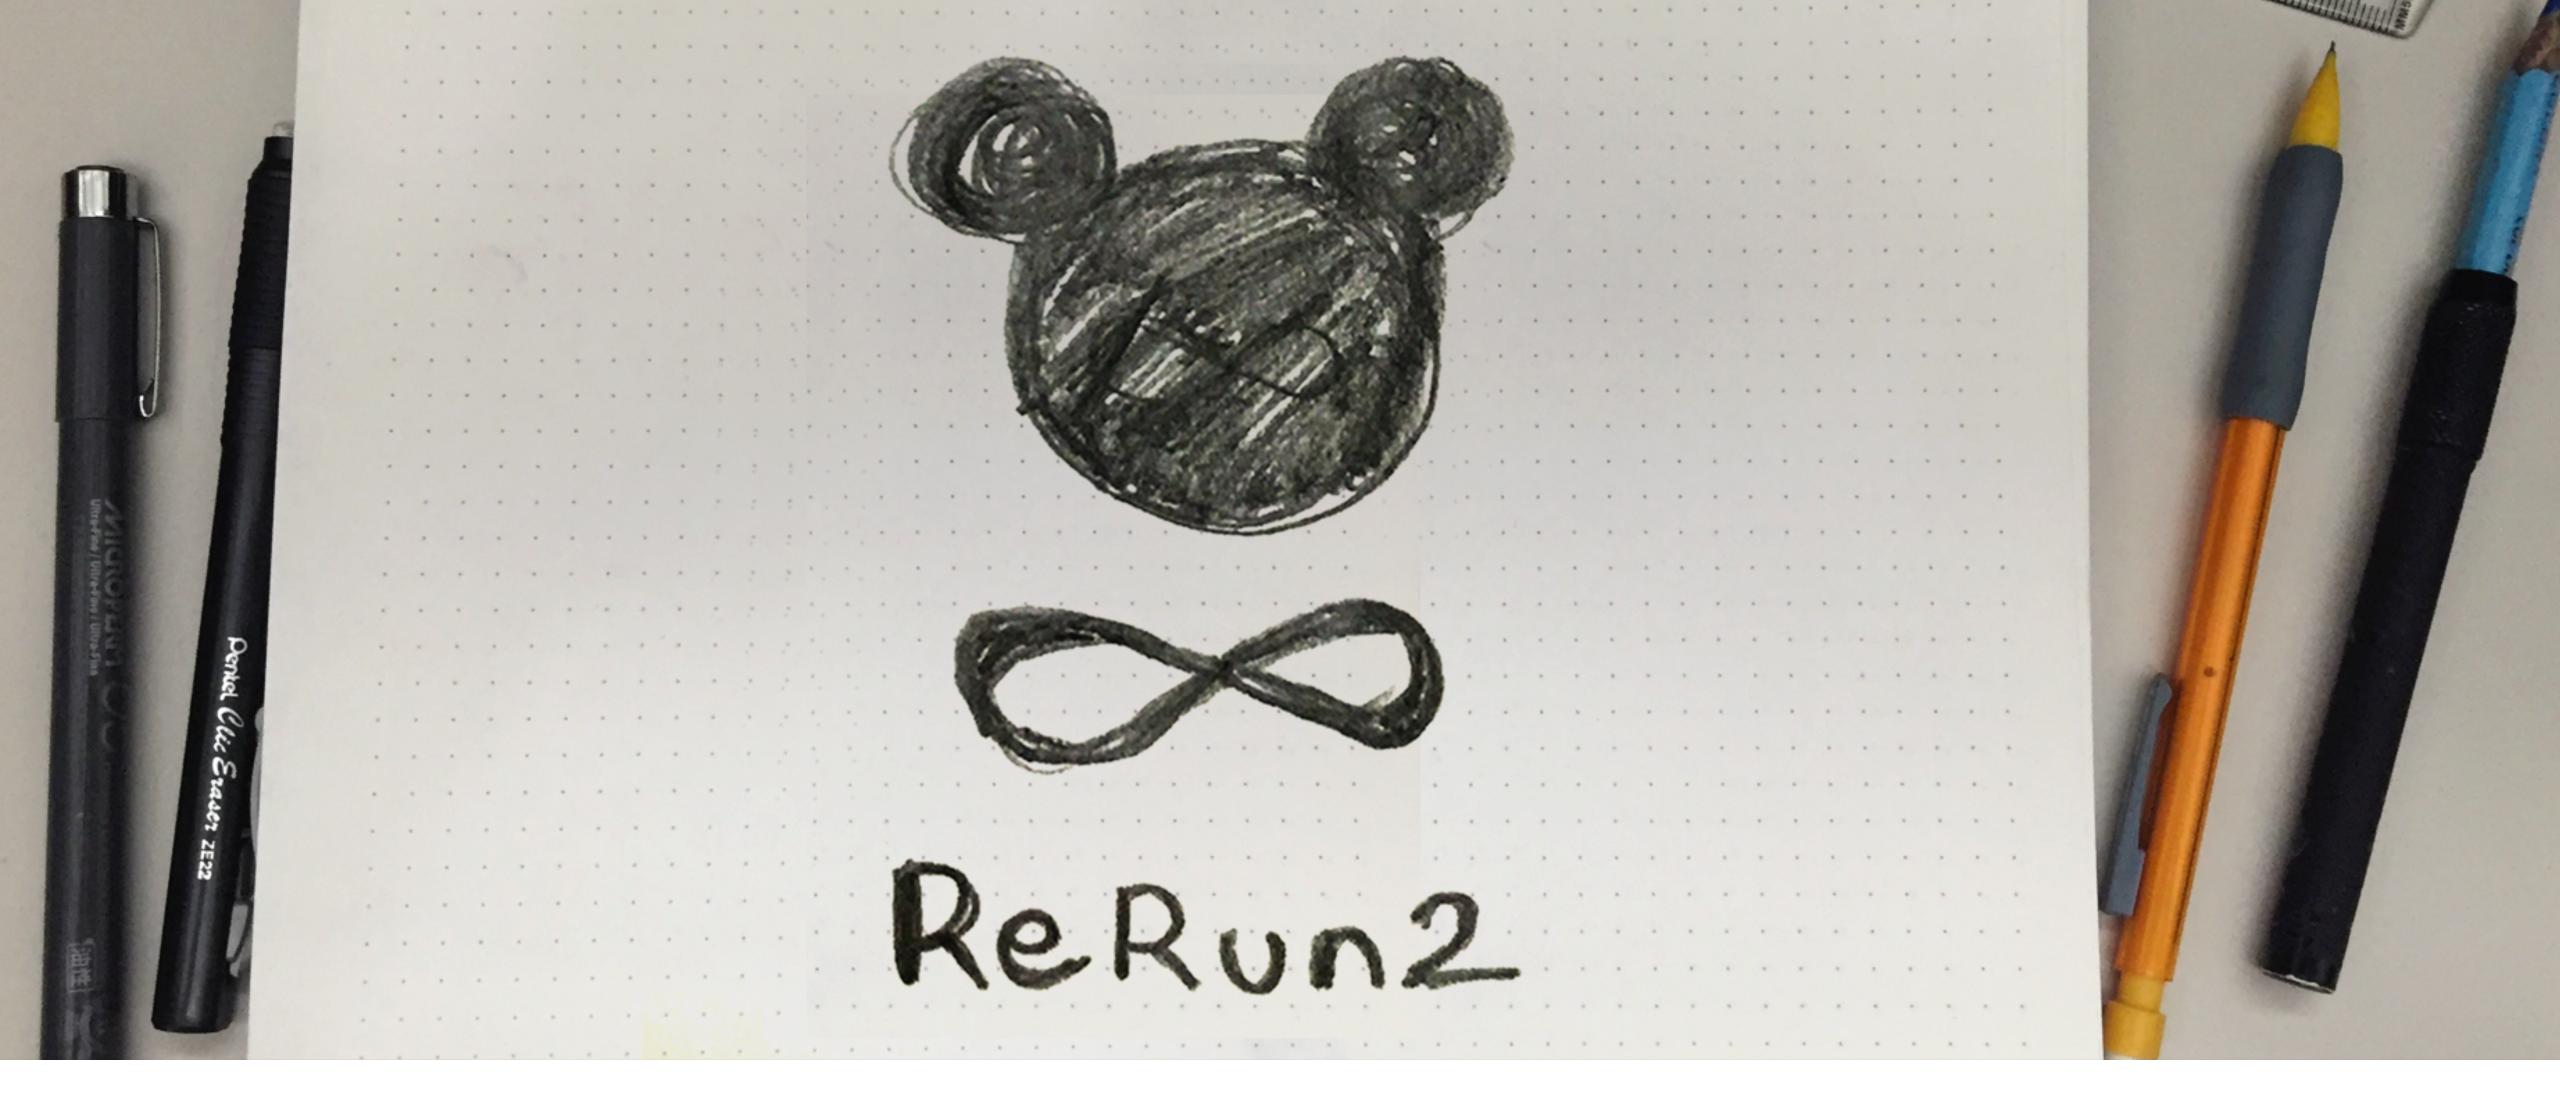

#### Infinity - Concept 1

- Concept of infinity Metaphor for a "forever" symbol, capable of standing at times of challenges
- Abstract representation of the ever-changing Residuals payments system
- Mickey symbol above the infinity sign (on brand)

ol, capable of standing at times of challenges uals payments system

#### Infinity - Concept 2

- Concept of infinity Metaphor for "forever in time."
- Infinity loop symbol with Mickey and Minnie on both ends •
- 2 Disney characters symbolize ReRun "2" and teamwork association