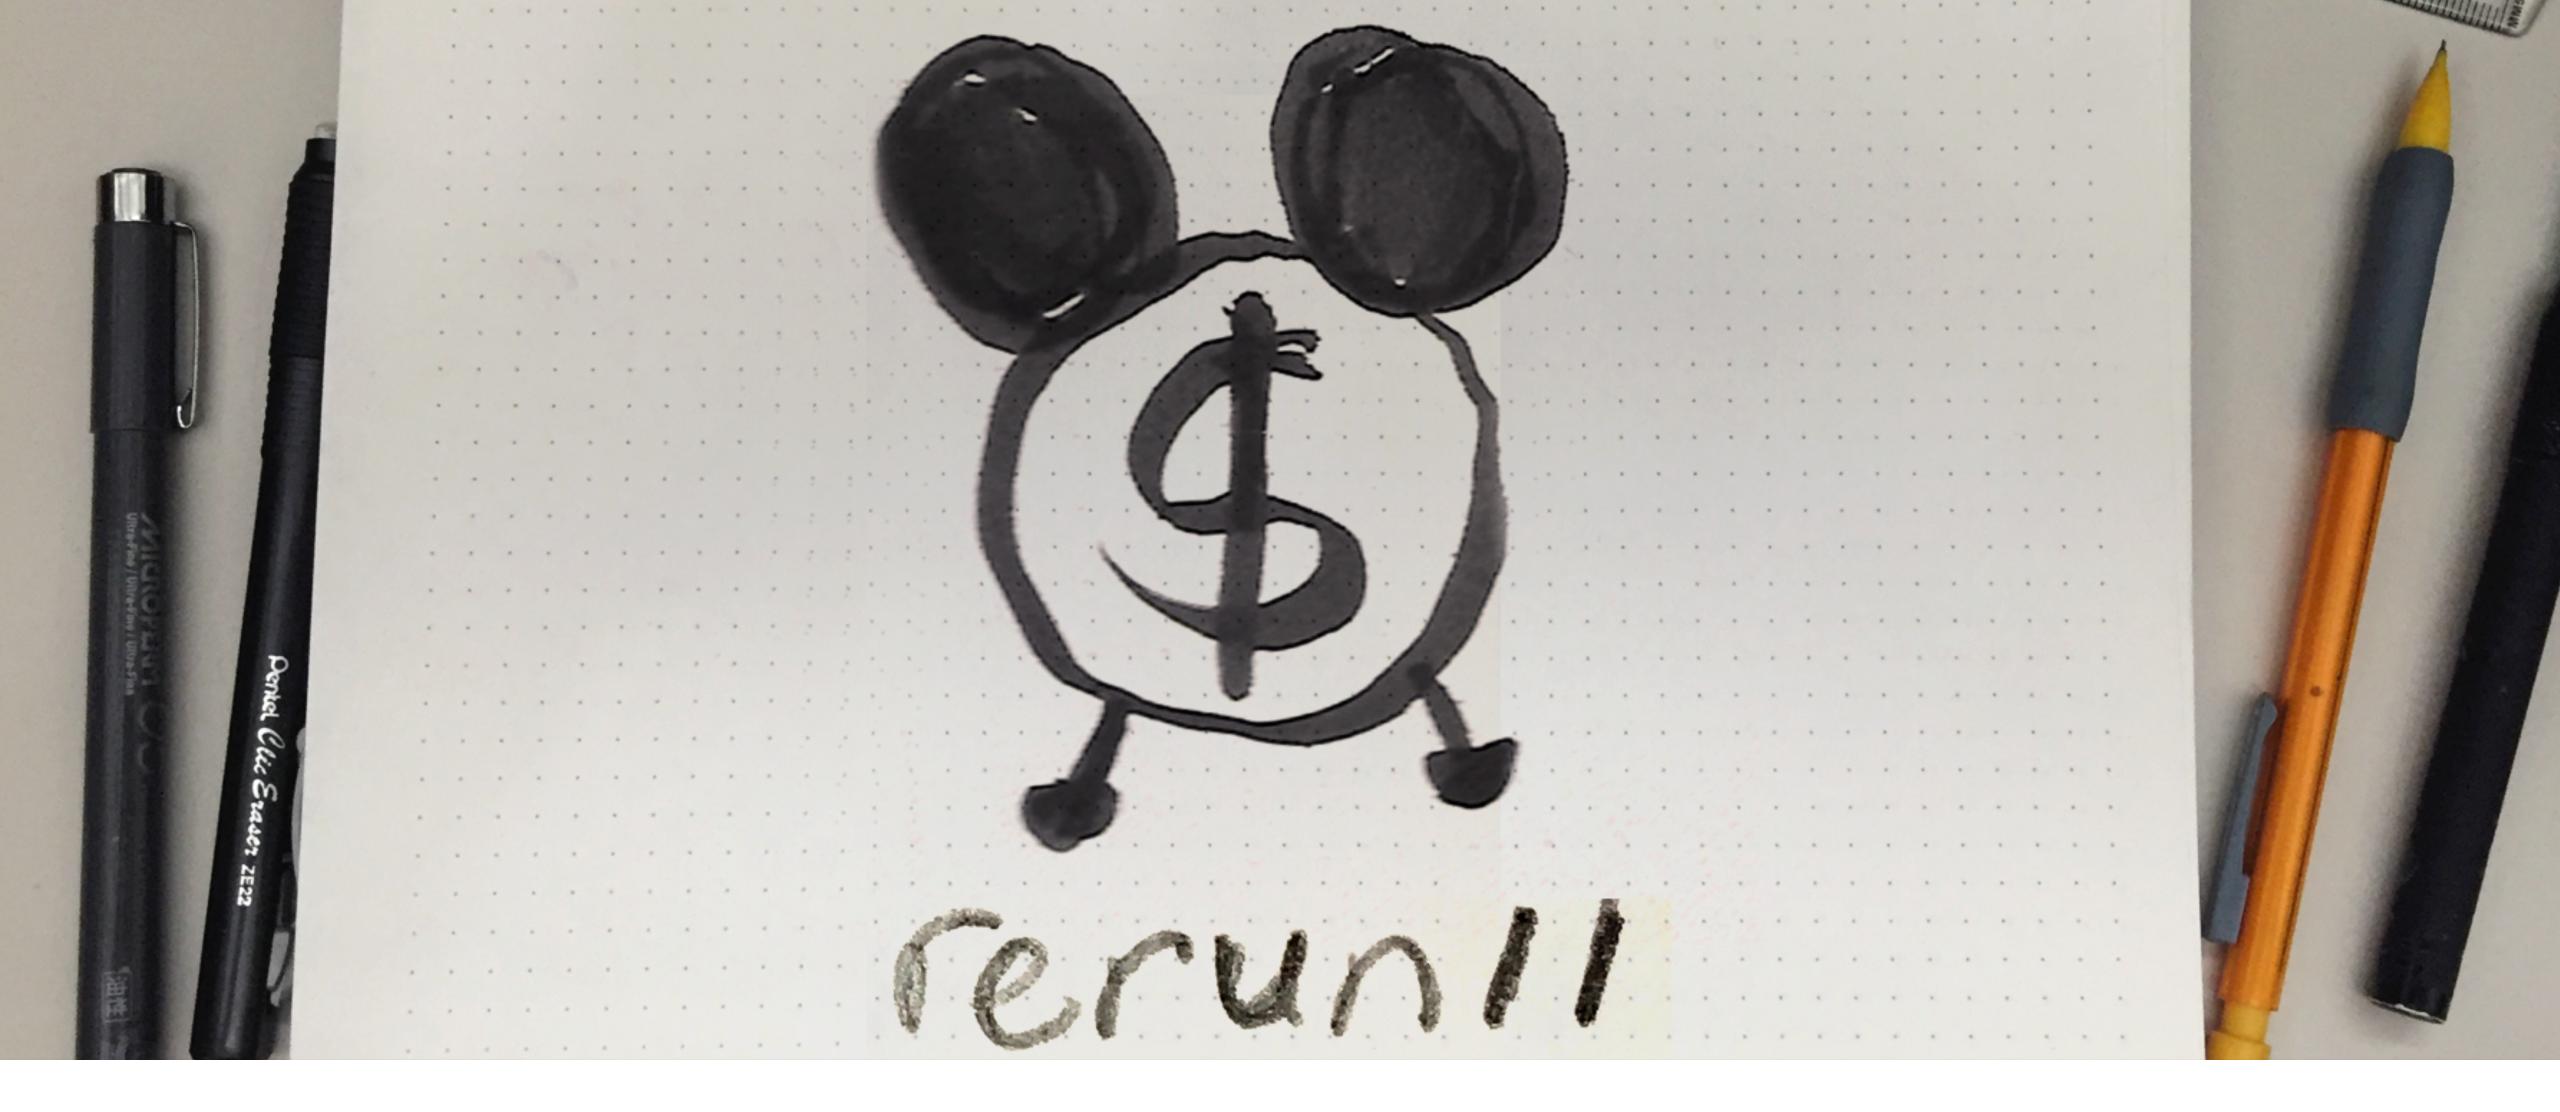

#### Money and time - Concept 3

- An abstract "\$" symbol as a representation of money
- Concept of a Mickey shape alarm clock Metaphor for payments in time at deadline
- Representation of Residuals is a timely payments system

ey or for payments in time at deadline /stem