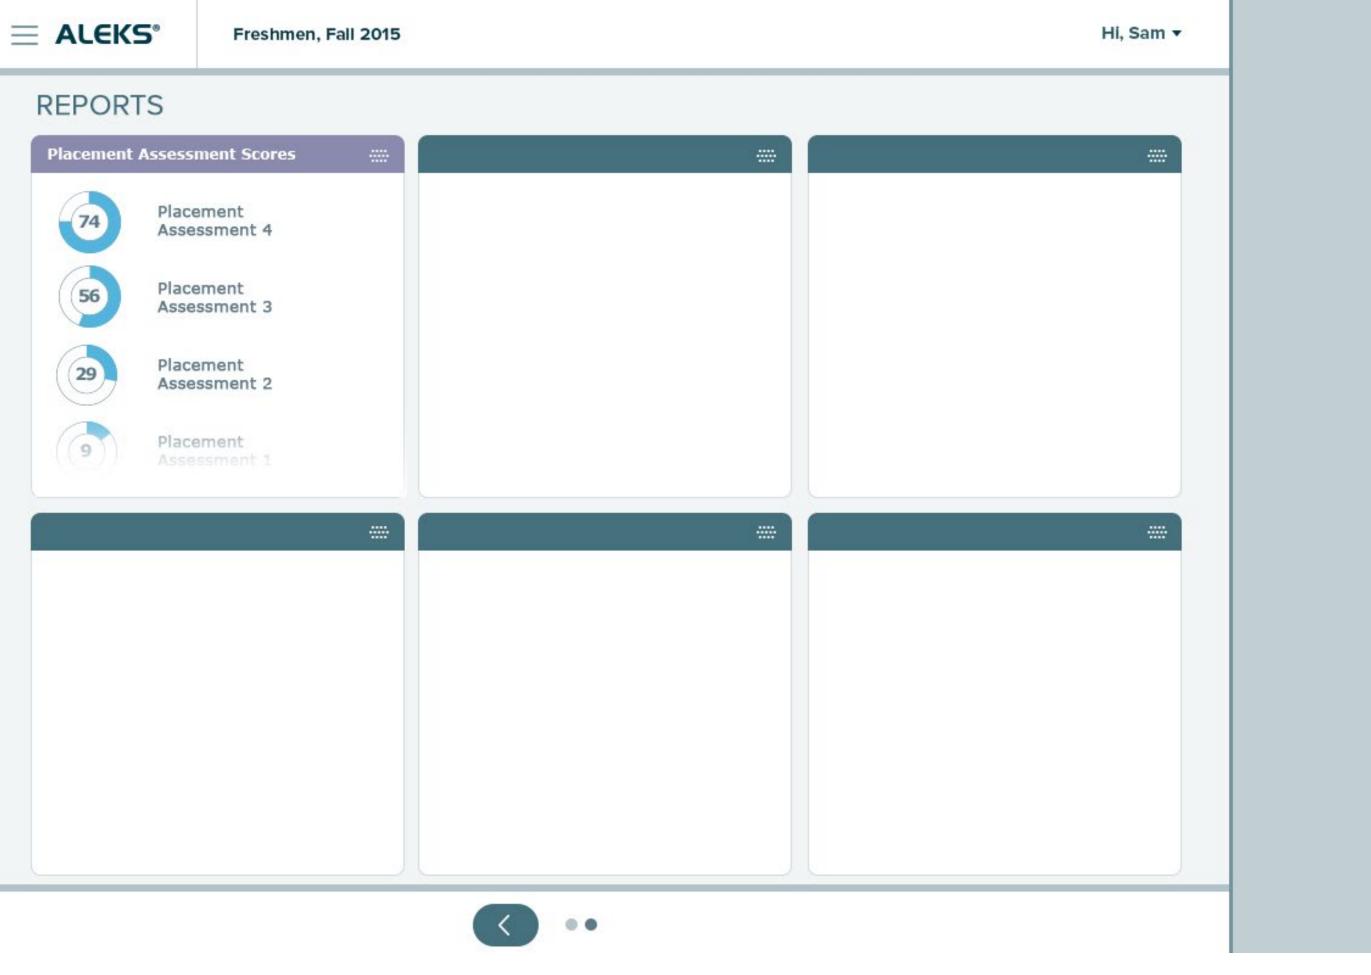

# PLACEMENT ASSESSMENT REPORT

### Placement Assessment 2 | Proctored

| CUT SCORE |
|-----------|
| 0 - 10    |
| 11-20     |
| 21-30     |
| 31-40     |
| 41-50     |
| 51-60     |
| 61-70     |
| 71-80     |
| 71-00     |
| 81-90     |
|           |