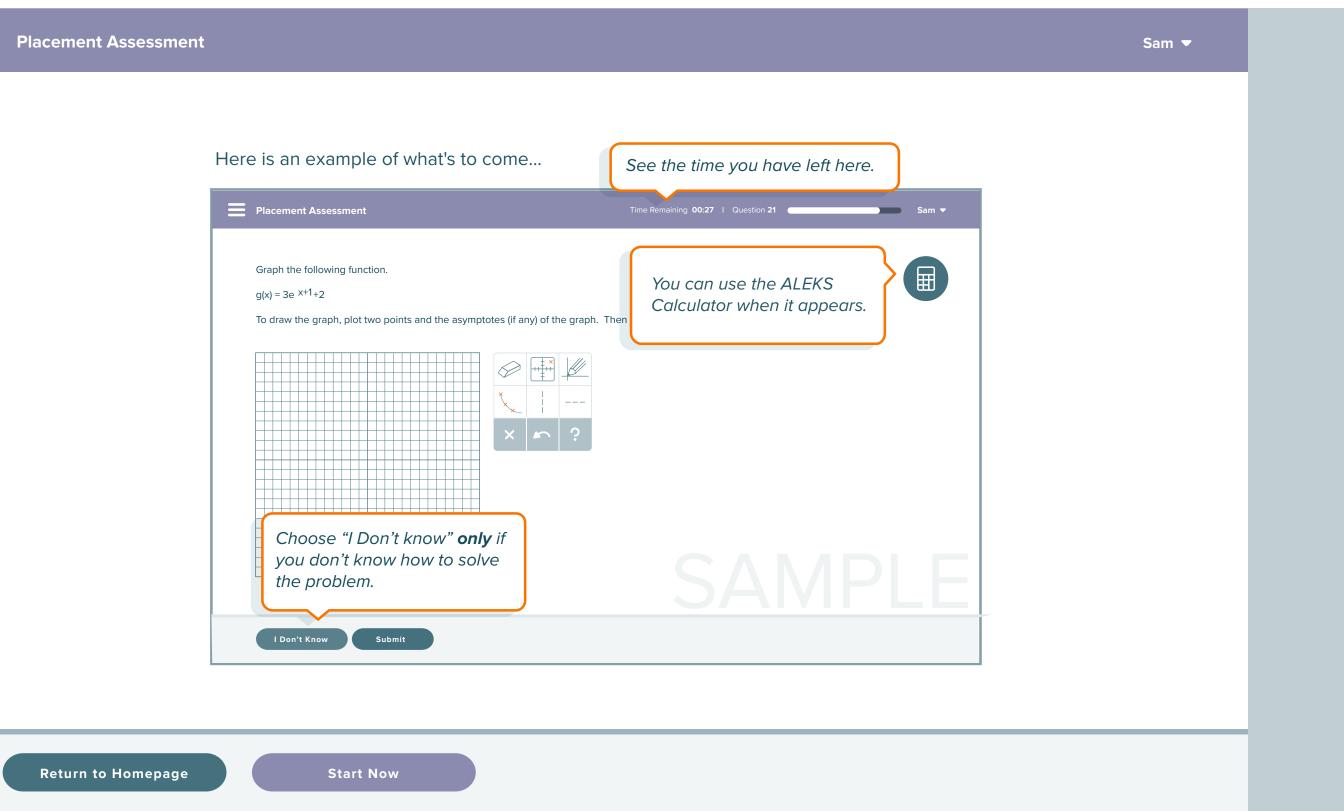

### Here is an example of what's to come...

| Graph the following function.<br>$g(x) = 3e^{x+1}+2$                                | You can use the ALEKS<br>Calculator when it appears. |
|-------------------------------------------------------------------------------------|------------------------------------------------------|
| To draw the graph, plot two points and the asymptotes (if any) of the graph. Then   | n                                                    |
| Choose "I Don't know" <b>only</b> if<br>you don't know how to solve<br>the problem. | SAMPL                                                |
|                                                                                     |                                                      |