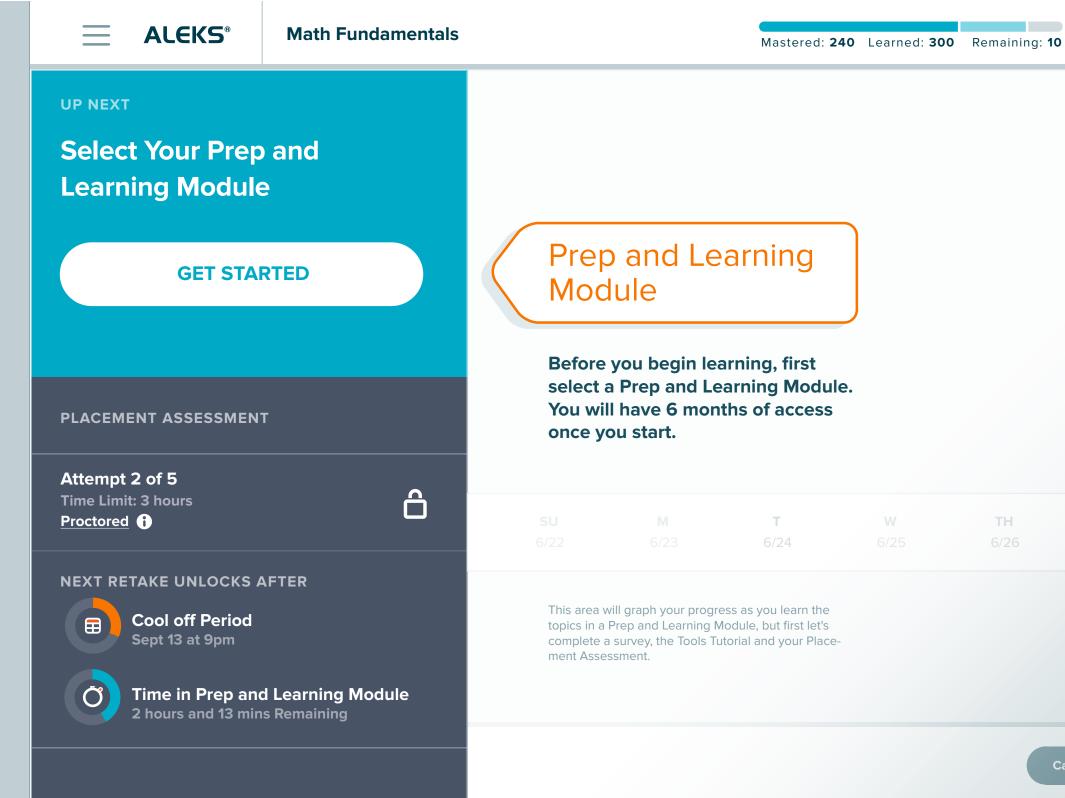

# SELECT YOUR PREP AND LEARNING MODULE

Table of Content

| <b>J</b>         | Hi, Sam!          | • |
|------------------|-------------------|---|
|                  |                   |   |
|                  |                   |   |
|                  |                   |   |
|                  |                   |   |
|                  |                   |   |
| <b>F</b><br>6/27 | <b>SA</b><br>6/28 |   |
|                  |                   |   |
|                  |                   |   |
| alendar          | ALEKS Pie Detail  |   |

In your Prep and Learning Module, you will review forgotten material, prepare to retake your Placement Assessment, and learn new topics for success in your college classes. Any learning or Knowledge Checks completed in the Prep and Learning Module will not directly apply to your Placement Assessment results.

- Prep for Beginning Algebra (You Already Know This)
- O Prep for Intermediate Algebra
- Prep for College Algebra (Recommended)
- O Prep for PreCalculus
- O Prep for Calculus

If you start now, access will expire on: 03/12/2016 (6 months from today)