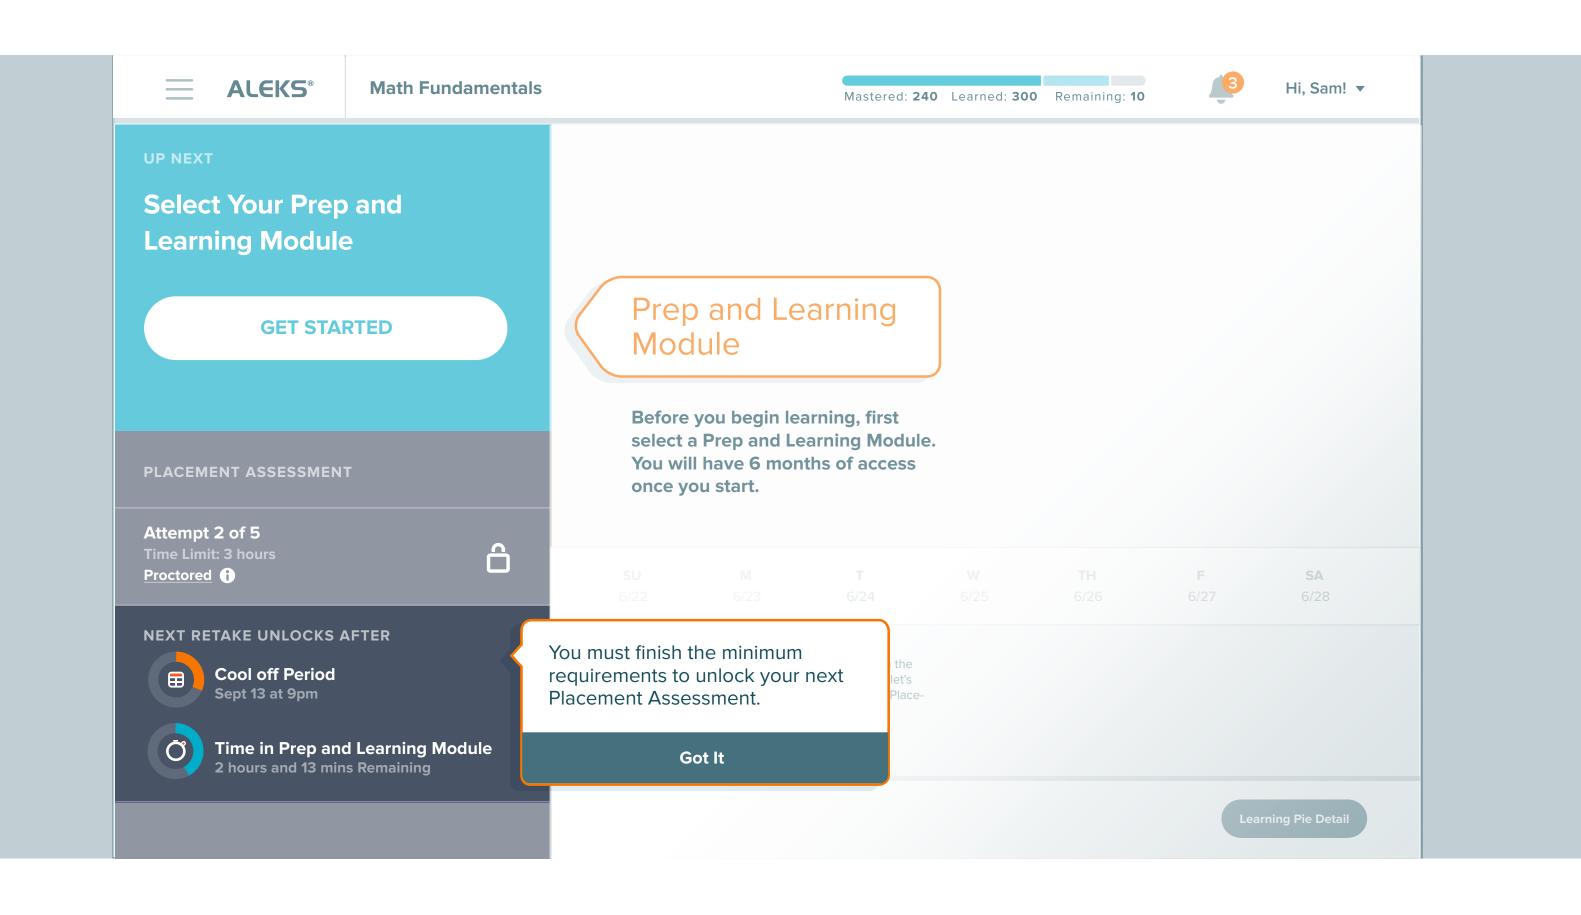

# SELECT YOUR PREP AND LEARNING MODULE

Table of Content

| <b>J</b>         | Hi, Sam!          | • |
|------------------|-------------------|---|
|                  |                   |   |
|                  |                   |   |
|                  |                   |   |
|                  |                   |   |
|                  |                   |   |
| <b>F</b><br>6/27 | <b>SA</b><br>6/28 |   |
|                  |                   |   |
|                  |                   |   |
| alendar          | ALEKS Pie Detail  |   |

In your Prep and Learning Module, you will review forgotten material, prepare to retake your Placement Assessment, and learn new topics for success in your college classes. Any learning or Knowledge Checks completed in the Prep and Learning Module will not directly apply to your Placement Assessment results.