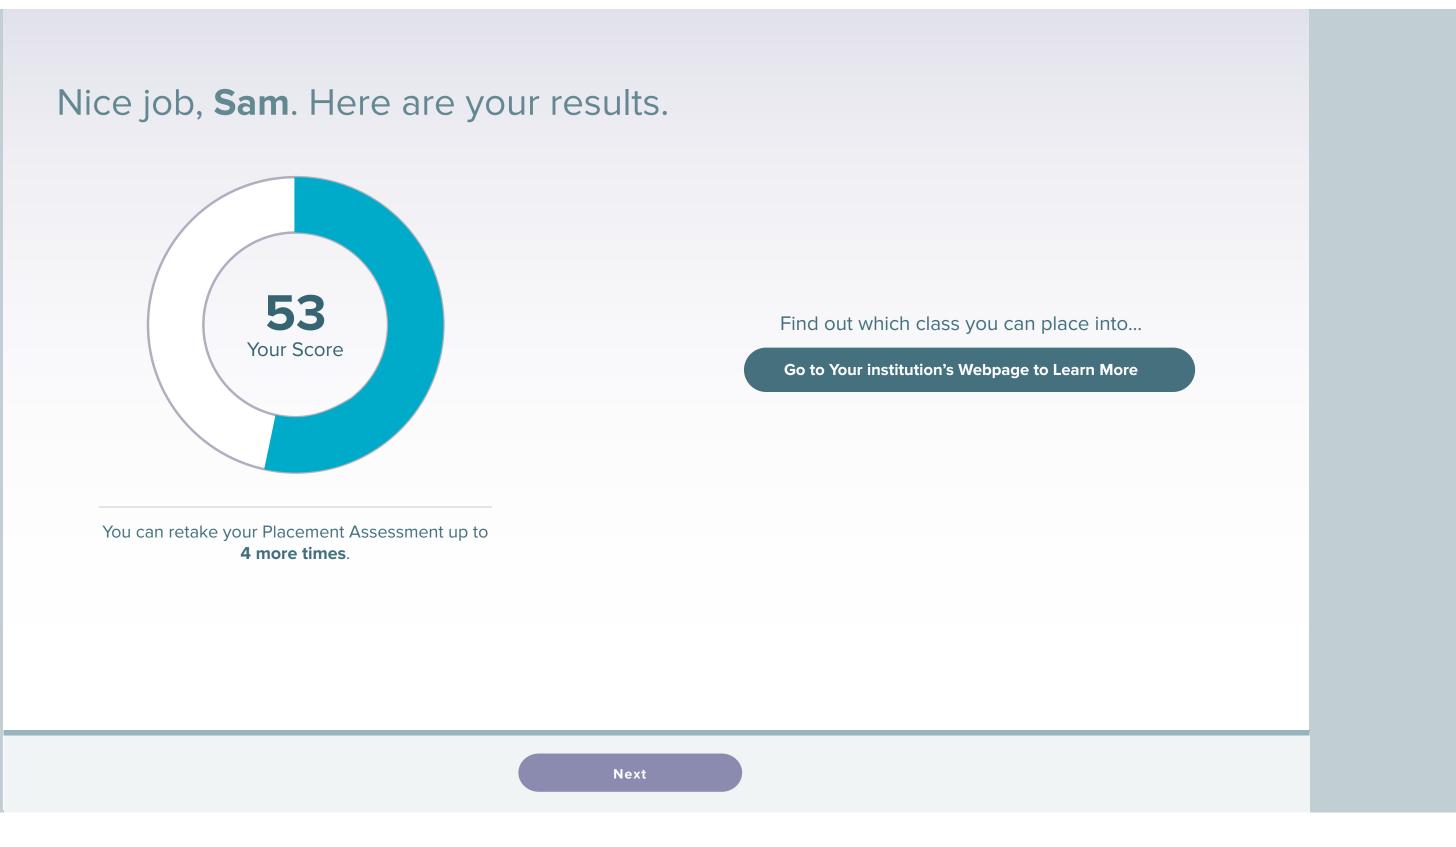

# PLACEMENT ASSESSMENT RESULTS

| Cut Score               |   |
|-------------------------|---|
| 0 - 10                  |   |
| 11-20                   |   |
| 21-30                   |   |
| 31-40                   |   |
| 41-50                   |   |
|                         |   |
| 51-60                   |   |
| <b>51-60</b><br>61-70   |   |
|                         | - |
| 61-70                   | - |
| 61-70<br>71-80          |   |
| 61-70<br>71-80<br>81-90 |   |

### Placement Assessment Results with Cut Scores

| Cu | It Score              |   |
|----|-----------------------|---|
|    | 0 - 10                |   |
|    | 11-20                 |   |
|    | 21-30                 |   |
|    | 31-40                 |   |
|    | 41-50                 |   |
|    |                       |   |
|    | 51-60                 |   |
|    | <b>51-60</b><br>61-70 |   |
|    |                       | _ |
|    | 61-70                 |   |
|    | 61-70<br>71-80        |   |

# What's next?

Improve your score by working in a Prep and Learning Module.

You can take your Placement Assessment up to 4 more times.

> But, first you must wait **48 hours** and spend **5 hours** in a Prep and Learning Module.

Back

Continue

Placement Assessment Results What's Next