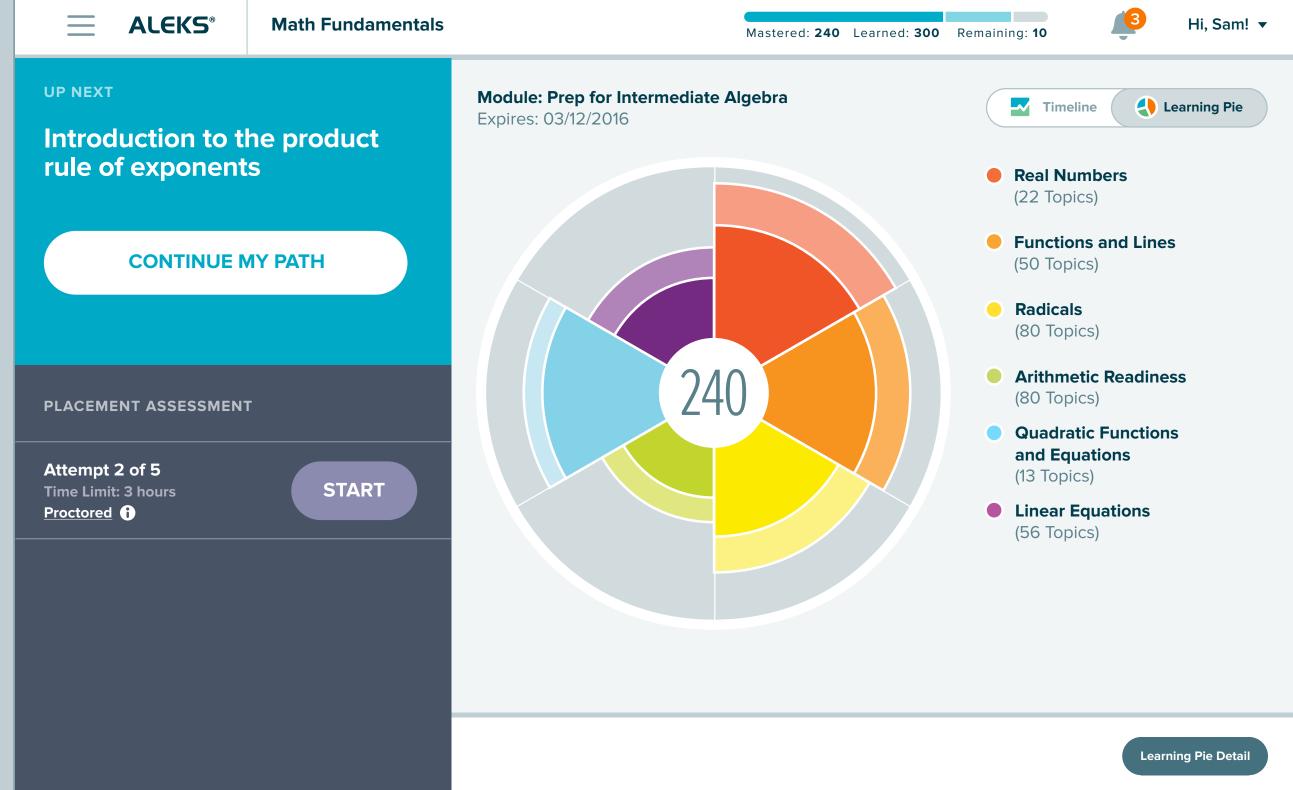

## HOMEPAGE - LEARNING

Homepage - Learning - Assessment Cool Off

Learning Pie Detail