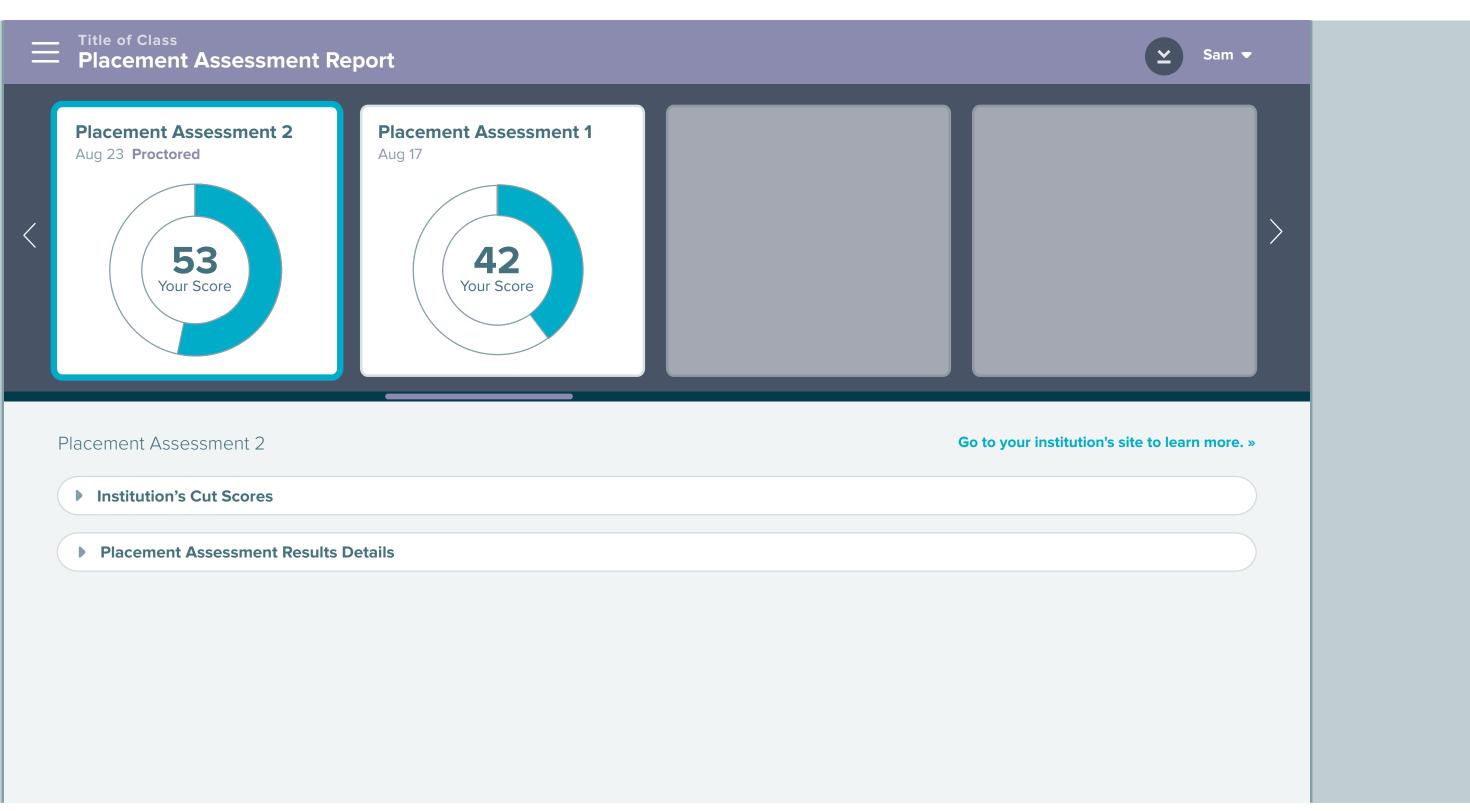

# Placement Assessment Results Detail

Whole Numbers, Fractions, and Decimals

Learn More at Your Institution's Webage »

| Percents, Proportions, and Geometry                | 69 of 96 Topics |
|----------------------------------------------------|-----------------|
| Signed Numbers, Linear Equations, and Inequalities | 69 of 96 Topics |
| Lines and Systems of Linear Equations              | 69 of 96 Topics |
| Relations and Functions                            | 69 of 96 Topics |
| Integer Exponents and Factoring                    | 69 of 96 Topics |
| Quadratic and Polynomial Functions                 | 69 of 96 Topics |
| Rational Expressions and Functions                 | 69 of 96 Topics |
| Radicals and Rational Exponents                    | 69 of 96 Topics |

Table of Content





Student Name: Nora JonesPlacement AssStudent ID: NJ811331Placement AssStudent Email: njones@aleks.eduTime on PlacerInstitution Name: Middlesex County CollegeProctored: YesCohort Name: Freshman, Fall 2015Proctored: Yes

Placement Assessment Date: **08/20/2014** Placement Assessment Number: **2 of 5** Time on Placement Assessment: **2 hrs 30 min** 

Placement Assessment 2 | Proctored



**Placement Assessment Results Details** 



Whole Numbers, Fractions, and Decimals 36 of 37 Topics



**Quadratic and Polynomial Functions** 4 of 21 Topics





Percents, Proportions, and Geometry 11 of 32 Topics

**Signed Numbers, Linear** 

**Equations, and Inequalities** 

Rational Expressions and Funtions 1 of 23 Topics



Radicals and Rational Exponents 3 of 20 Topics



Lines and Systems of Linear Eq