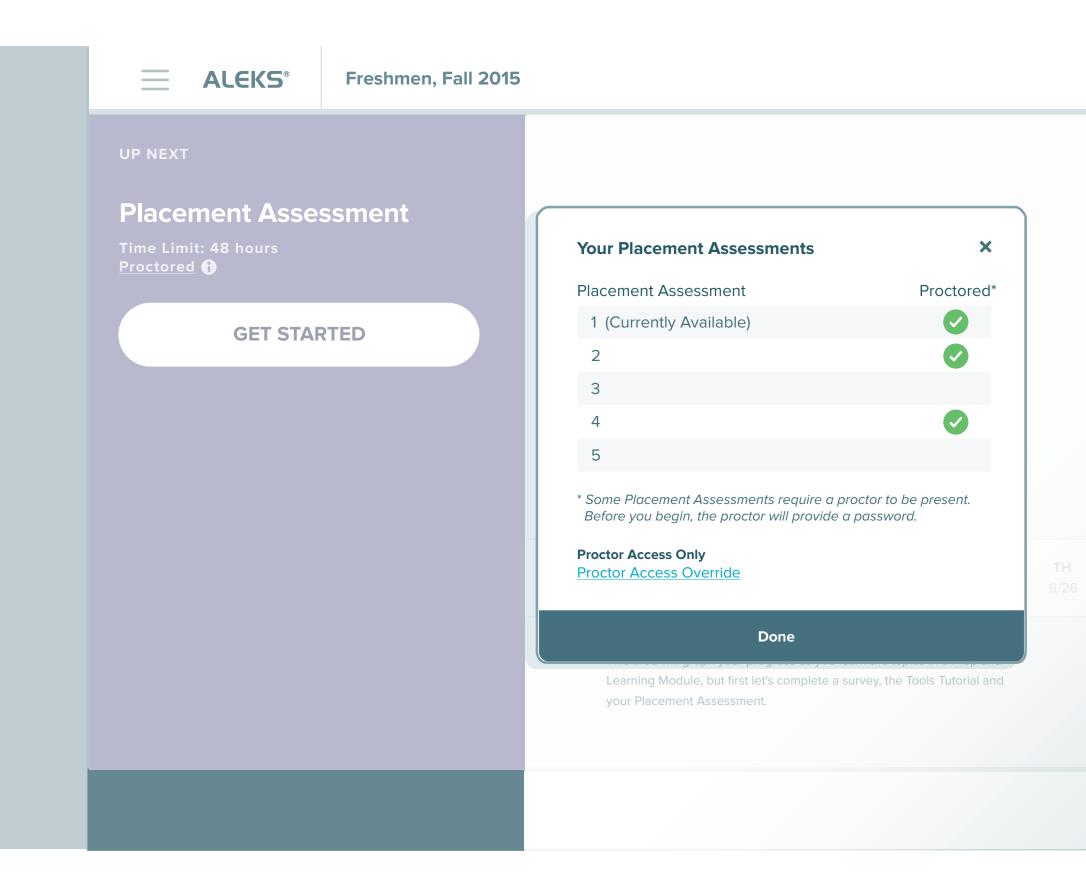

### Proctored Placement Assessment Popup

| Proctored Place | ment Assessment                                                                                                                                                                                                         |
|-----------------|-------------------------------------------------------------------------------------------------------------------------------------------------------------------------------------------------------------------------|
|                 |                                                                                                                                                                                                                         |
|                 | This Placement Assessment is Proctored and Requires a Password         Your proctor will provide a password. If you log out before time is up, you will need the password again placement Assessment.         Password: |
| Cancel          | Submit Password                                                                                                                                                                                                         |

| <br><b>Proctored Placement Assessme</b> | nt |
|-----------------------------------------|----|
| <br>FIULUIEU FIALEIIIEIIL ASSESSIIIE    |    |

|        | Proctor Access Only         To start the Placement Assessment now and change the status to proctored, please enter the proctor part Note: Proctors can only override Placement Assessment settings for students in cohorts they have performed to the cohort in the proctor part of the proctor of the proctor part of the proctor of the process.         Password: |
|--------|----------------------------------------------------------------------------------------------------------------------------------------------------------------------------------------------------------------------------------------------------------------------------------------------------------------------------------------------------------------------------------------------------------------------------------------------------------------------------------------------------------------------------------------------------------------------------------------------------------------------------------------------------------------------------------------------------------------------------------------------------------------------------------------------------------------------------------------------------------------------------------------------------------------------------------------------------------------------------------------------------------------------------------------------------------------------------------------------------------------------------------------------------------------------------------------------------------------------------------------------------------------------------------------------------------|
| Cancel | Submit Password                                                                                                                                                                                                                                                                                                                                                                                                                                                                                                                                                                                                                                                                                                                                                                                                                                                                                                                                                                                                                                                                                                                                                                                                                                                                                          |

### Sam 🔻

bassword. mission to access.