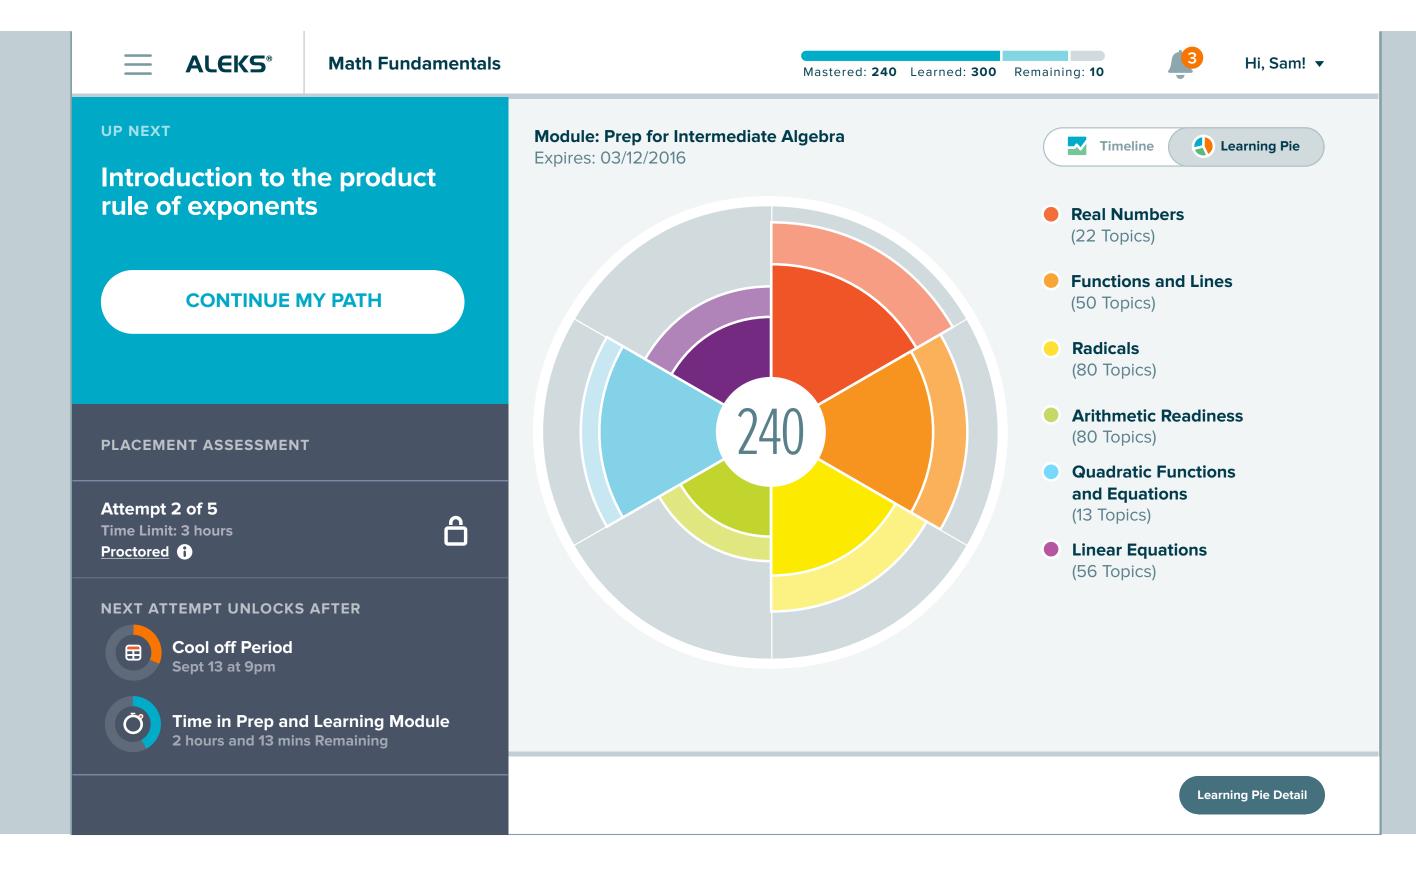

## HOMEPAGE - LEARNING

Homepage - Learning - Assessment Cool Off

Learning Pie Detail