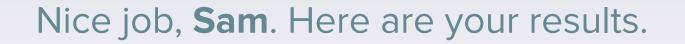

# PLACEMENT ASSESSMENT RESULTS

| Cut Score               |   |
|-------------------------|---|
| 0 - 10                  |   |
| 11-20                   |   |
| 21-30                   |   |
| 31-40                   |   |
| 41-50                   |   |
|                         |   |
| 51-60                   |   |
| <b>51-60</b><br>61-70   |   |
|                         | - |
| 61-70                   | - |
| 61-70<br>71-80          |   |
| 61-70<br>71-80<br>81-90 |   |

### Placement Assessment Results with Cut Scores

| Cu | It Score              |   |
|----|-----------------------|---|
|    | 0 - 10                |   |
|    | 11-20                 |   |
|    | 21-30                 |   |
|    | 31-40                 |   |
|    | 41-50                 |   |
|    |                       |   |
|    | 51-60                 |   |
|    | <b>51-60</b><br>61-70 |   |
|    |                       | _ |
|    | 61-70                 |   |
|    | 61-70<br>71-80        |   |