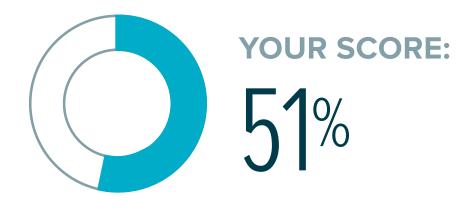

# PLACEMENT ASSESSMENT RESULTS

| Cut Score               |   |
|-------------------------|---|
| 0 - 10                  |   |
| 11-20                   |   |
| 21-30                   |   |
| 31-40                   |   |
| 41-50                   |   |
|                         |   |
| 51-60                   |   |
| <b>51-60</b><br>61-70   |   |
|                         | - |
| 61-70                   | - |
| 61-70<br>71-80          |   |
| 61-70<br>71-80<br>81-90 |   |

### Placement Assessment Results with Cut Scores

| Cu | It Score              |   |
|----|-----------------------|---|
|    | 0 - 10                |   |
|    | 11-20                 |   |
|    | 21-30                 |   |
|    | 31-40                 |   |
|    | 41-50                 |   |
|    |                       |   |
|    | 51-60                 |   |
|    | <b>51-60</b><br>61-70 |   |
|    |                       | _ |
|    | 61-70                 |   |
|    | 61-70<br>71-80        |   |