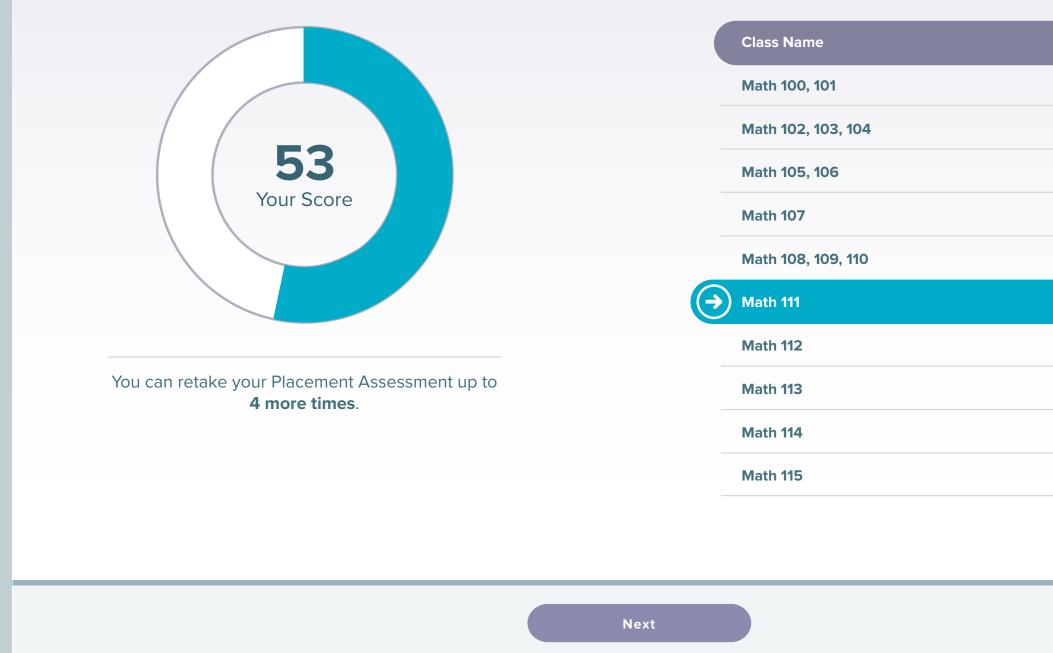

### Placement Assessment Results without Cut Scores

### Placement Assessment Results Detail

Whole Numbers, Fractions, and Decimals

Learn More at Your Institution's Webage »

| Percents, Proportions, and Geometry                | 69 of 96 Topics |
|----------------------------------------------------|-----------------|
| Signed Numbers, Linear Equations, and Inequalities | 69 of 96 Topics |
| Lines and Systems of Linear Equations              | 69 of 96 Topics |
| Relations and Functions                            | 69 of 96 Topics |
| Integer Exponents and Factoring                    | 69 of 96 Topics |
| Quadratic and Polynomial Functions                 | 69 of 96 Topics |
| Rational Expressions and Functions                 | 69 of 96 Topics |
| Radicals and Rational Exponents                    | 69 of 96 Topics |