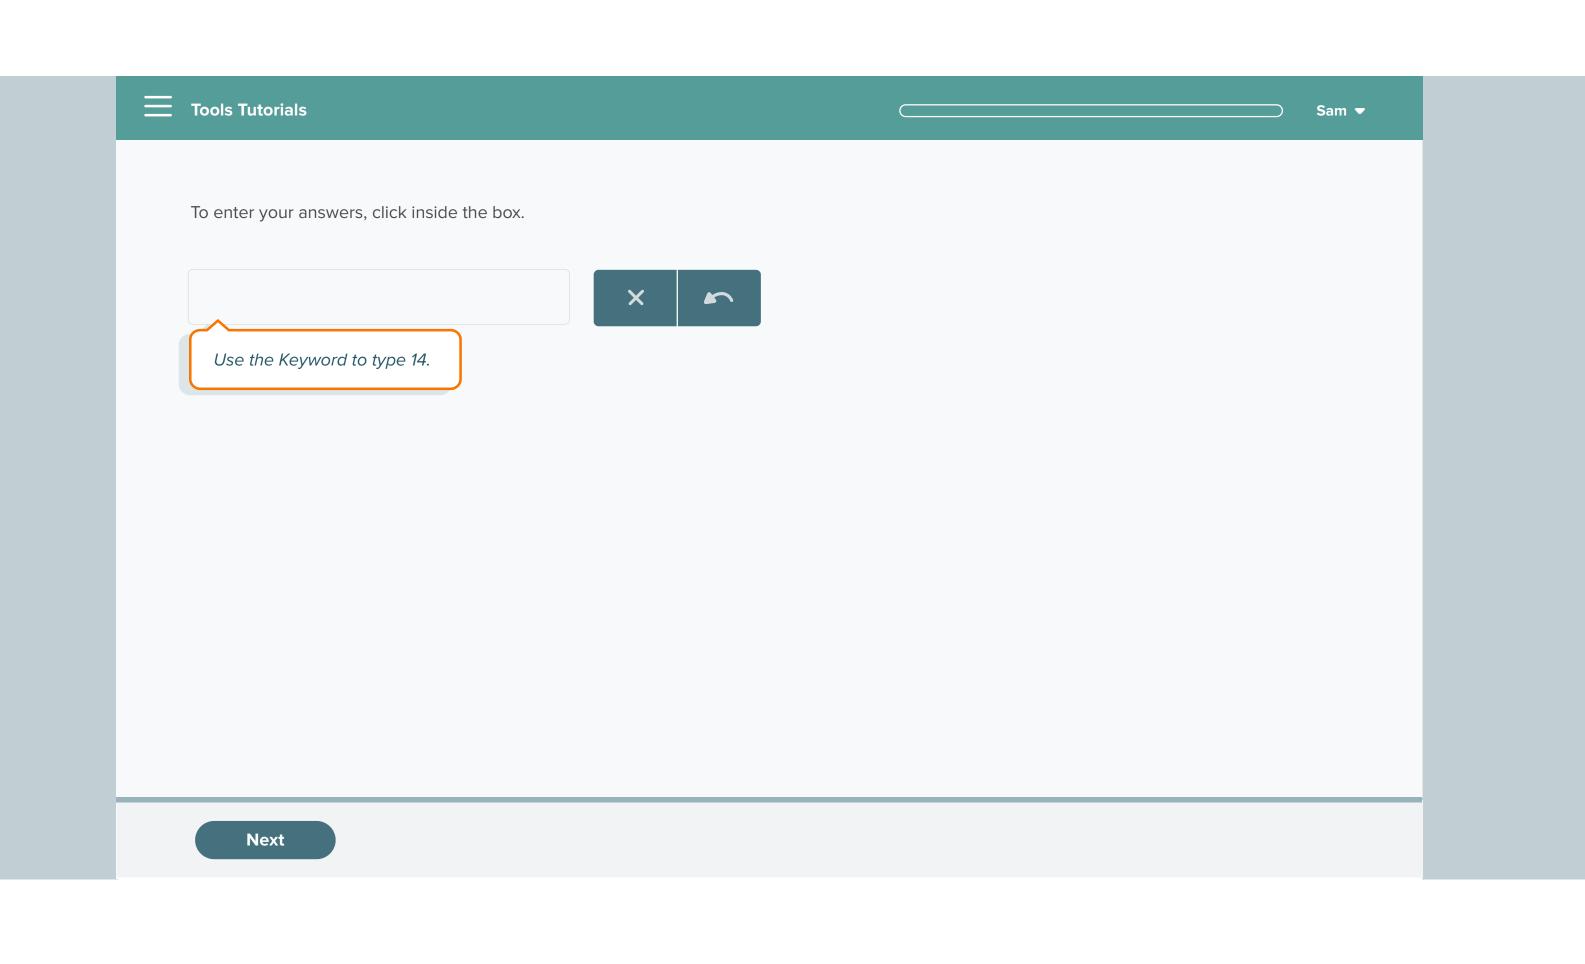

# TOOLS TUTORIAL

\_\_\_\_\_\_

Table of Content

| ÷ | Hi, Sam! 🔻 |
|---|------------|
|   |            |

Tools Tutorial Homepage

Congrats, Sam. You've completed the Tools Tutorial!

You have unlocked your Placement Assessment.

Continue

### Tools Tutorial Celebration