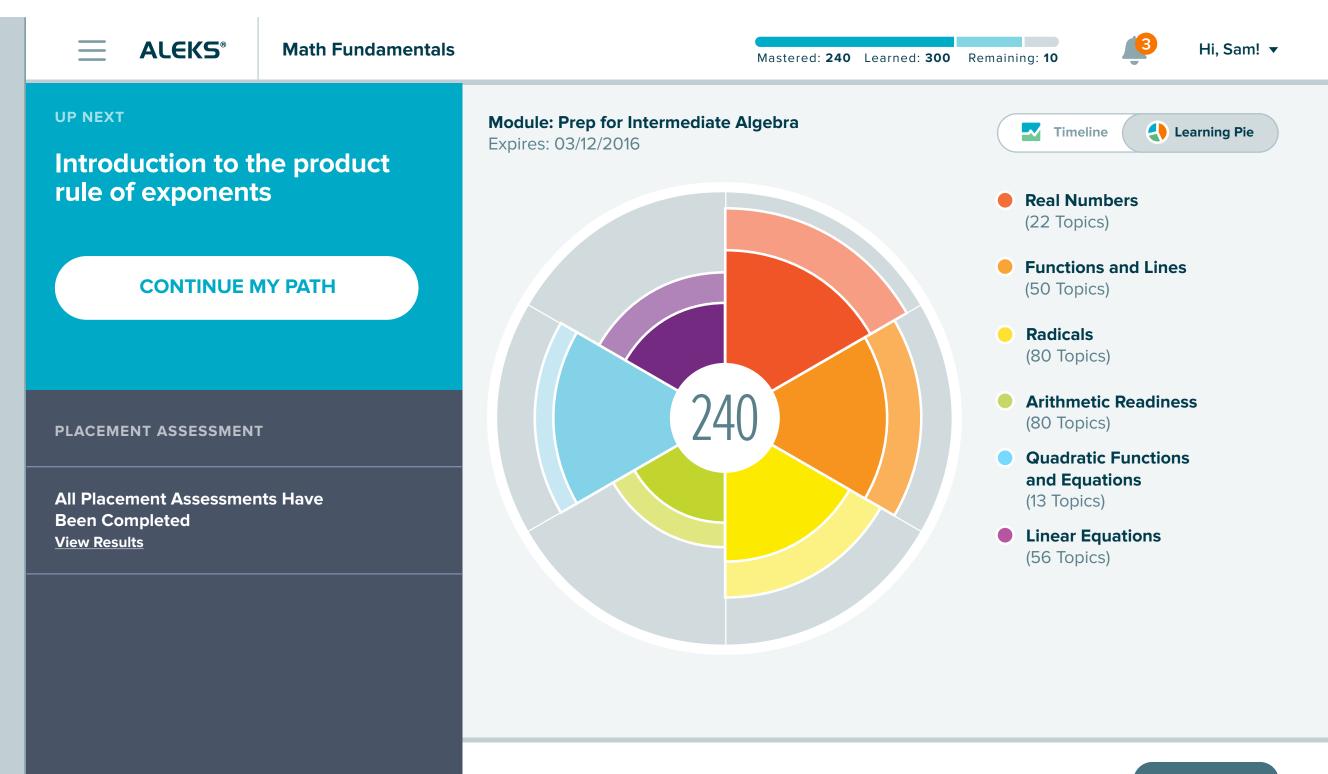

## HOMEPAGE - LEARNING

Homepage - Learning - Assessment Cool Off

Learning Pie Detail