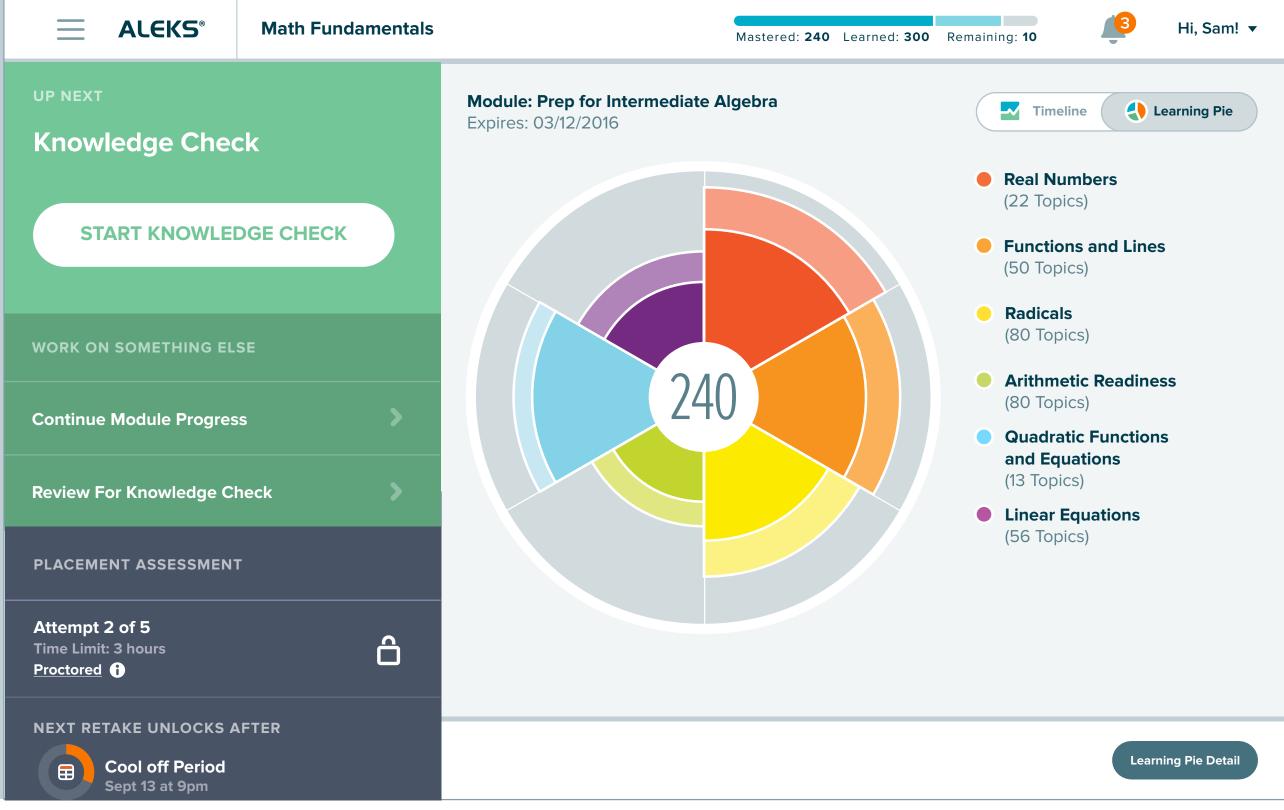

## HOMEPAGE - LEARNING

Homepage - Learning - Assessment Cool Off

Learning Pie Detail

# HOMEPAGE - KNOWLEDGE CHECK