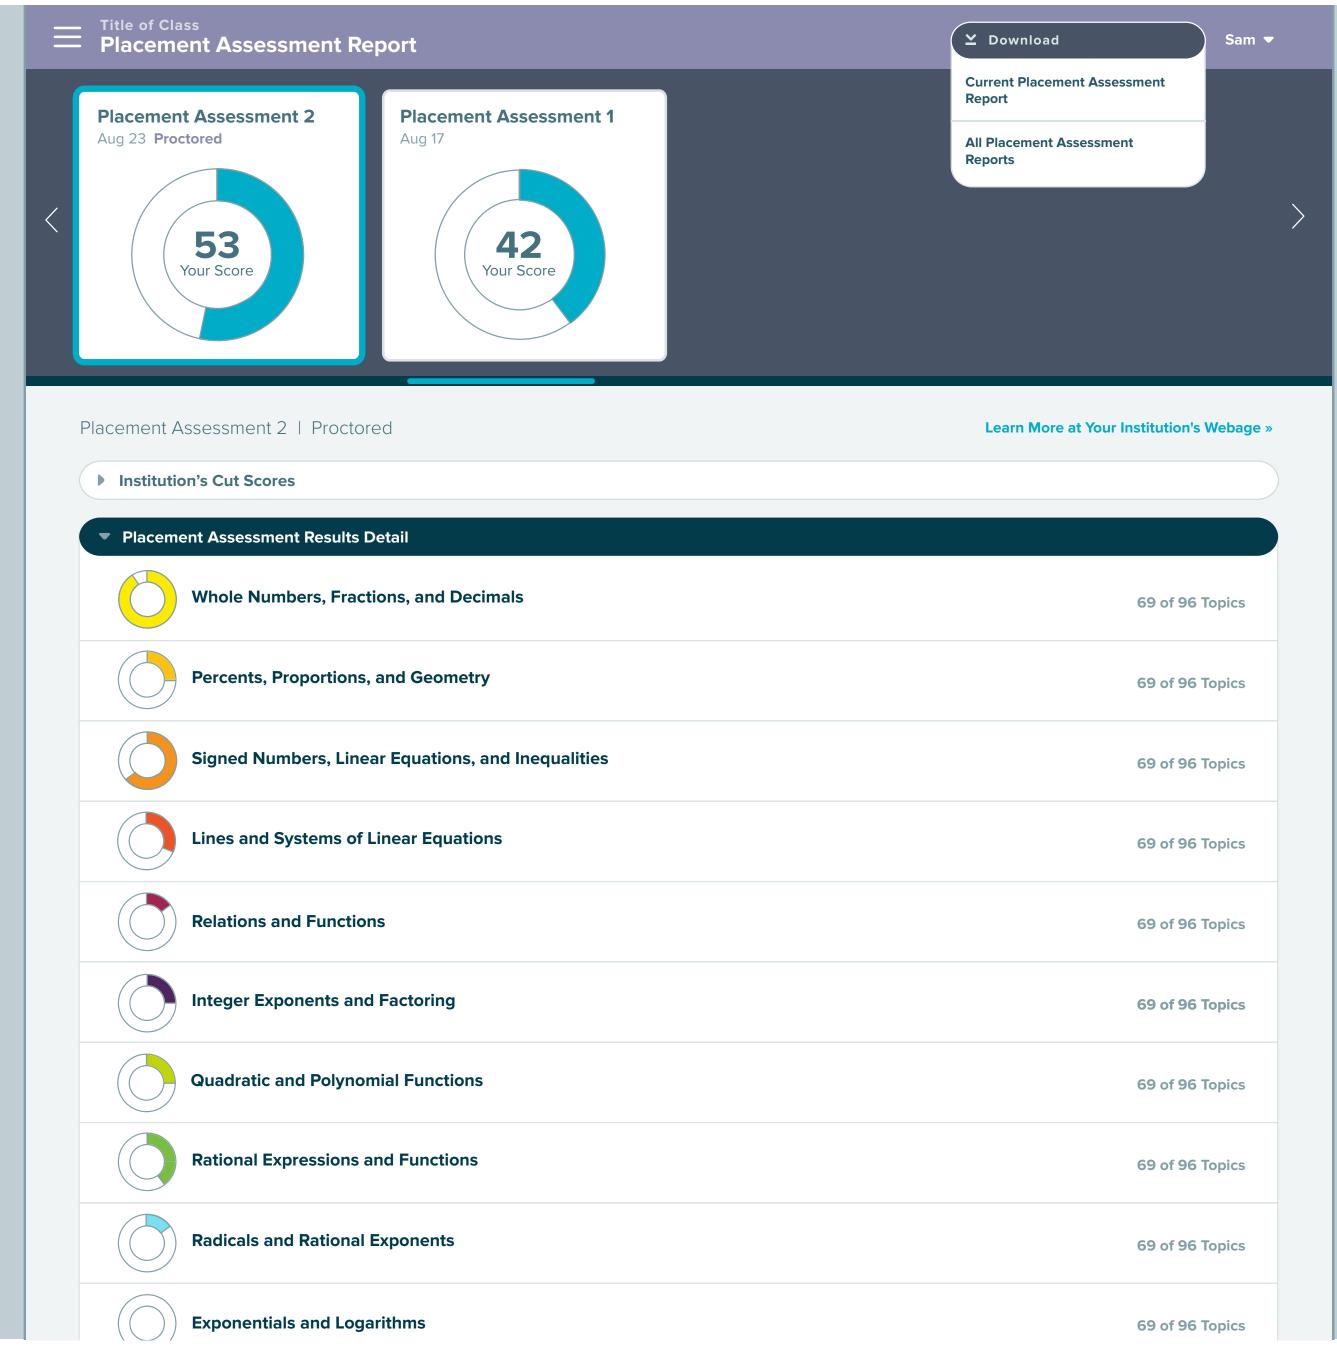

# PLACEMENT ASSESSMENT REPORT

### Placement Assessment 2 | Proctored

| CUT SCORE |
|-----------|
| 0 - 10    |
| 11-20     |
| 21-30     |
| 31-40     |
| 41-50     |
| 51-60     |
| 61-70     |
| 71-80     |
| 71-00     |
| 81-90     |
|           |

### Placement Assessment Results Detail

Whole Numbers, Fractions, and Decimals

Learn More at Your Institution's Webage »

| Percents, Proportions, and Geometry                | 69 of 96 Topics |
|----------------------------------------------------|-----------------|
| Signed Numbers, Linear Equations, and Inequalities | 69 of 96 Topics |
| Lines and Systems of Linear Equations              | 69 of 96 Topics |
| Relations and Functions                            | 69 of 96 Topics |
| Integer Exponents and Factoring                    | 69 of 96 Topics |
| Quadratic and Polynomial Functions                 | 69 of 96 Topics |
| Rational Expressions and Functions                 | 69 of 96 Topics |
| Radicals and Rational Exponents                    | 69 of 96 Topics |