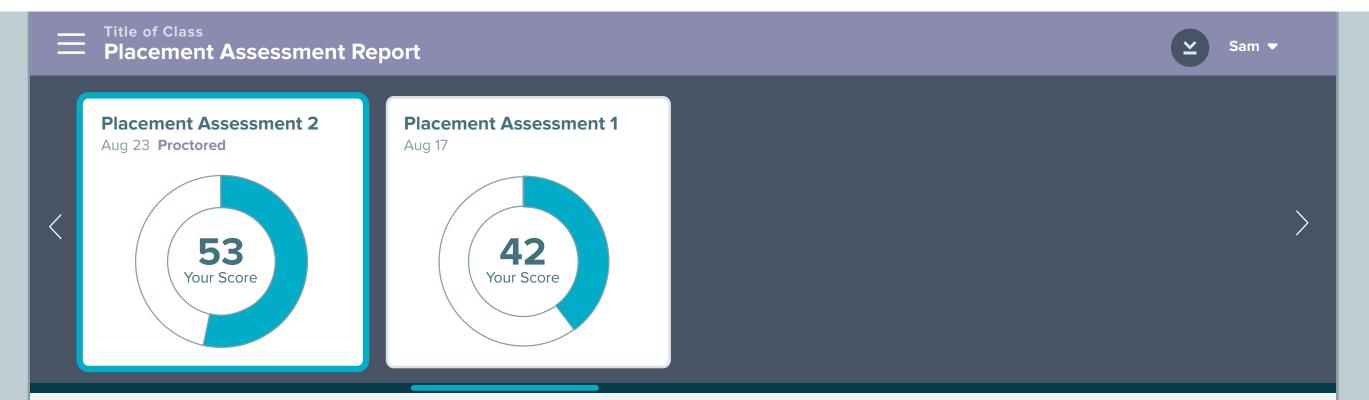

# PLACEMENT ASSESSMENT REPORT

### Placement Assessment 2 | Proctored

| CUT SCORE |
|-----------|
| 0 - 10    |
| 11-20     |
| 21-30     |
| 31-40     |
| 41-50     |
| 51-60     |
| 61-70     |
| 71-80     |
| 71-00     |
| 81-90     |
|           |